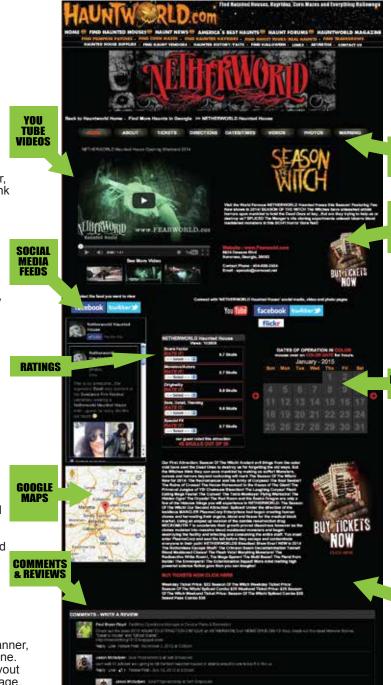

## ONLINE PROFILE

Hauntworld.com allows users to create your own website within the website including unique URLs.

When updating your Haunted House Listing, you can embed your Facebook, Twitter, SnapChat, and YouTube pages, so whenever you update your social media it automatically appears on your Hauntworld profile.

On your Hauntworld.com haunted house profile, you can upload your latest graphics, logos & photos, plus create blogs about your attraction, update an interactive calendar, activate Google maps, and hotlink your online ticketing link so that shoppers can quickly move from a shopper to a BUYER of your haunted house tickets.

Begin by creating your FREE profile today and the system will prompt you to purchase Page-1 or Page-2 if you choose. Use our tools to create a virtual website for your business. Users can get directions, videos, photos, social media, buy ticket, read descriptions and much more.

#### **BUY A BANNER AD FOR MORE AD EXPOSURE:**

Banners appear in two rows by order purchased. Each banner features the haunts name and location and the graphics you provide. Banners are the click-thru leaders driving THE MOST traffic to haunted house websites!

**LEADERBOARD ADS:** Leaderboard Banners are limited per state and appear atop all of the Banner Ads of each state page, rotating among those purchased. *NEW FEATURE 2017:* When you purchase a Leaderboard Ad, they now appear on the front page when users visit hauntworld.com too!