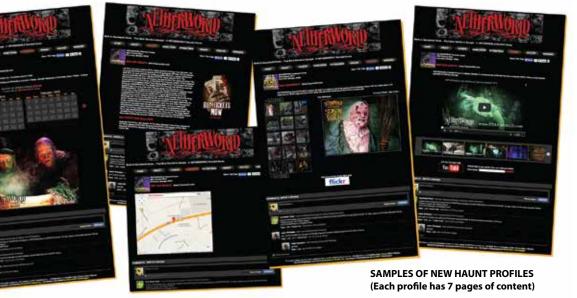

## ONLINE PROFILE

Hauntworld.com allows users to create your own website within the website including unique URLs.

When updating your Haunted House Listing, you can embed your Facebook, Twitter, SnapChat, and YouTube pages, so whenever you update your social media it automatically appears on your Hauntworld profile.

On your Hauntworld.com haunted house profile, you can upload your latest graphics, logos & photos, plus create blogs about your attraction, update an interactive calendar, activate Google maps, and hotlink your online ticketing link so that shoppers can quickly move from a shopper to a BUYER of your haunted house tickets.

### LOG IN AND CREATE OR UPDATE OUR HAUNTED HOUSE PROFILE TODAY

Hauntworld.com profiles are FREE; However FREE profiles only appear through certain search engine searches. They are not active through our online directory until payment is provided of only \$99 for a Page-2 Listing or \$300 for a Page-1 Featured Haunt Listing.

Begin by creating your FREE profile today and the system will prompt you to purchase Page-1 or Page-2 if you choose. Use our tools to create a virtual website for your business. Users can get directions, videos, photos, social media, buy ticket, read descriptions and much more.